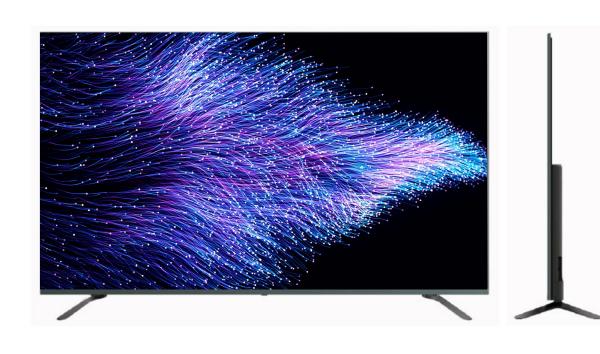

# OLED Series O

### **OLED DOLBY VISION & ATMOS**

Sign In & Q

| TV Sizes  | (inch) |
|-----------|--------|
| I V SIZES | шчи    |

85"

75"

65"

### True darkness brings the light

OLED pixels light up independently, with no backlight to dull their glow. Now, dark areas can be perfectly black with no light bleed or halo effect. Imagine a crisp picture with