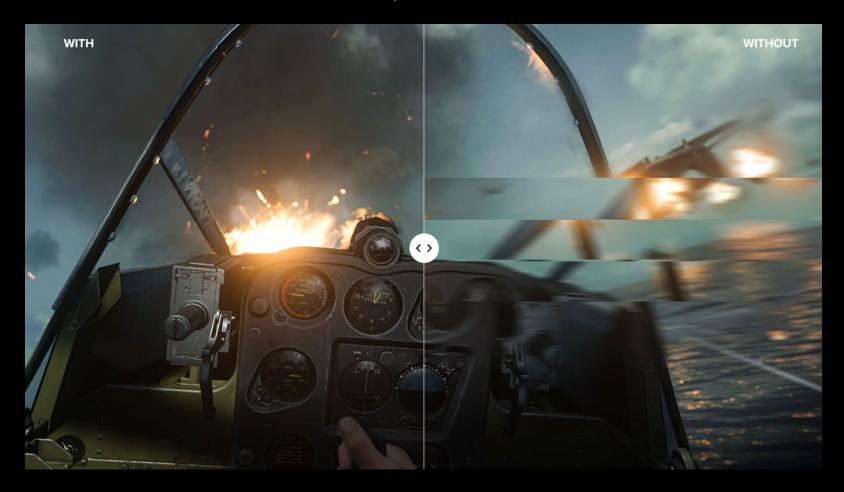

Dolby Vision empowers visual creatives to add greater depth, incredible contrast, and more colors than you dreamed possible to the movies, TV shows, and games you love.

It unlocks the full potential of HDR technology by dynamically optimizing the image quality based on your service, device, and platform to deliver mesmerizing visuals every time.

Step into the characters' shoes with an ultravivid picture so close to reality, it make you forget you're looking at a screen.

#### **Next-level HDR**

Optimized for every scene and every screen, this advanced high-dynamic range technology gives you amazing color and contrast, in consistent quality, across all of your entertainment.

#### See every detail

Discover even more detail in both dark and bright scenes for a viewing experience without compromise, just as the creators intended.

From music and movies to podcasters and game developers, Dolby Atmos allows creatives everywhere to place each sound exactly where they want it to go, creating a more realistic and immersive audio experience.