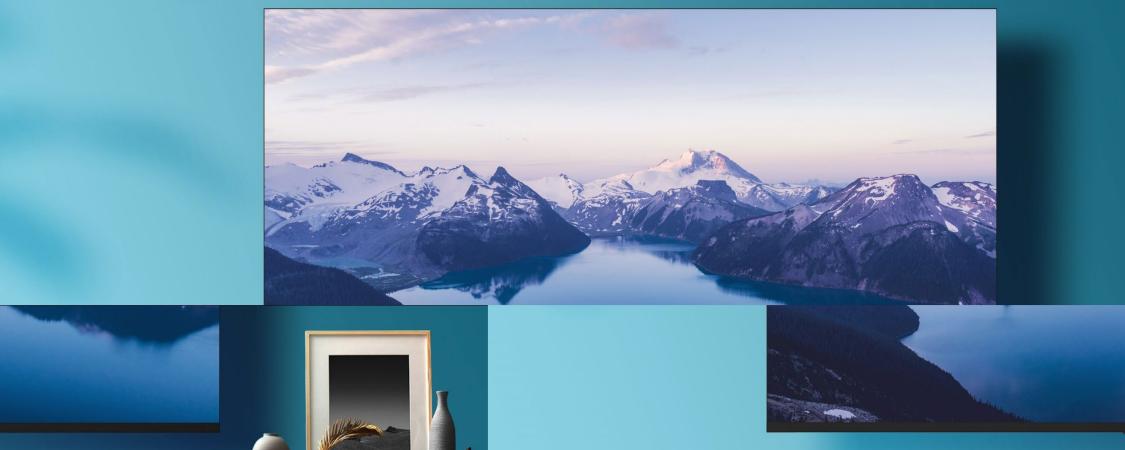

### True darkness brings the light

OLED pixels light up independently, with no backlight to dull their glow. Now, dark areas can be perfectly black with no light bleed or halo effect. Imagine a crisp picture with

### **OLED leaves others in the shade**

OLED creates an immersive image through millions of pixels that turn on and off to achieve perfect black and infinite contrast. LED/LCD TVs use backlights, which can limit contrast and black levels. Go beyond the backlight, and discover stunning pictures.