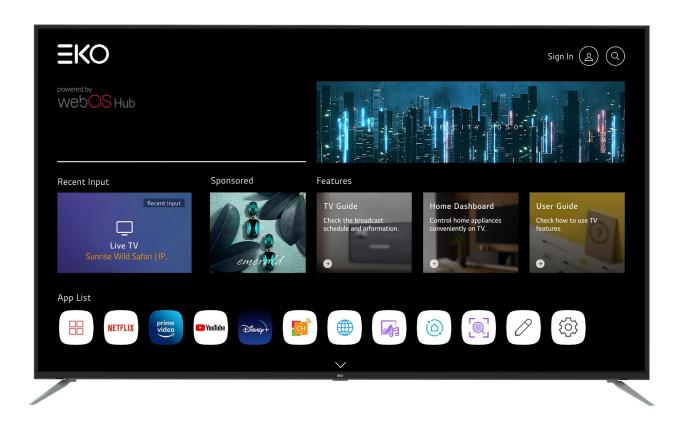

powered by Webos Hub

### 4K ULTRA HD WebOS Hub TV

| TV Sizes (inch) |  |
|-----------------|--|
| 85"             |  |
| 75"             |  |
| 70"             |  |
| 65"             |  |
| 55"             |  |

### 4K Ultra HD WebOS Hub TV

TV Sizes (inch)