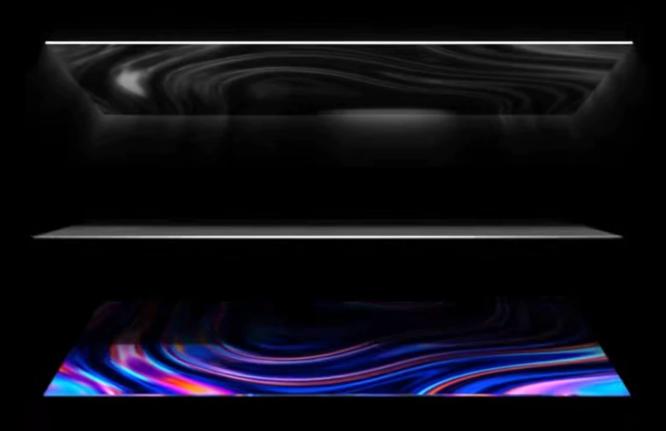

### True darkness brings the light

OLED pixels light up independently, with no backlight to dull their glow. Now, dark areas can be perfectly black with no light bleed or halo effect. Imagine a crisp picture with

### **OLED leaves others in the shade**

OLED creates an immersive image through millions of pixels that turn on and off to achieve perfect black and infinite contrast. LED/LCD TVs use backlights, which can limit contrast and black levels. Go beyond the backlight, and discover stunning pictures.