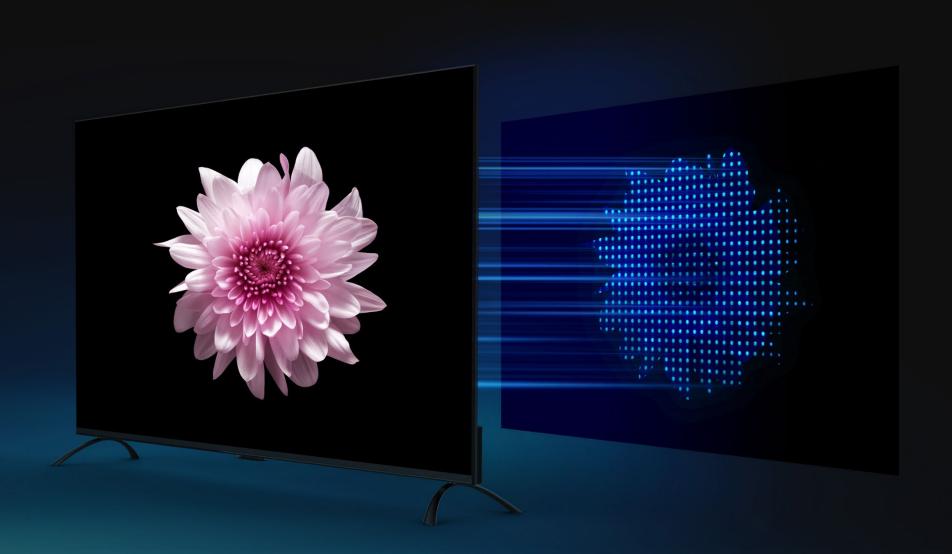

### What makes OLED unlike anything else?

For a viewing experience that takes realism to the extreme, without the restrictions of backlight technology, the answer is self-lit pixels. OLED TV is a picture of innovation, from every angle.

### **OLED leaves others in the shade**

OLED creates an immersive image through millions of pixels that turn on and off to achieve perfect black and infinite contrast. LED/LCD TVs use backlights, which can limit contrast and black levels. Go beyond the backlight, and discover stunning pictures.