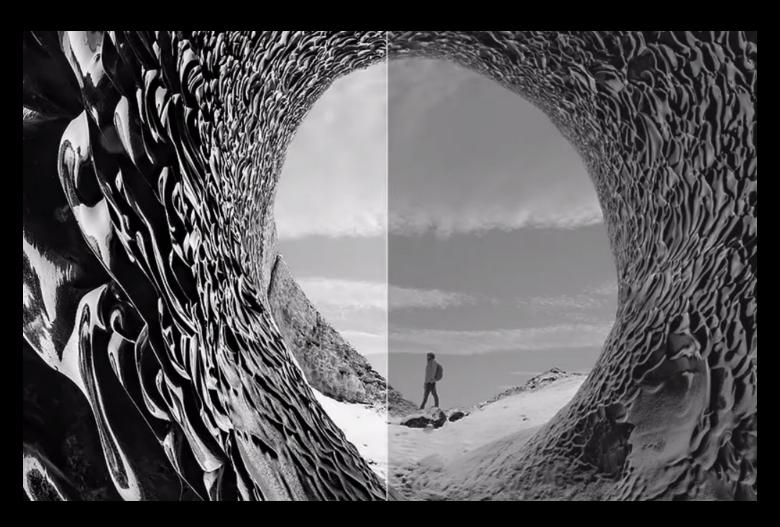

## Ultra-high peak brightness, reproducing the majestic natural light and shadow of mountains

The dynamic range of the picture has been raised to a whole new level. The rich light and shadow levels in nature can also easily present a delicate look and feel close to what the human eye sees, and every frame of the picture is extraordinary