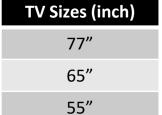

### **QLED DOLBY VISION & ATMOS**

**EKO** 

TV Sizes (inch)

85"

75"

70"

65"

55"