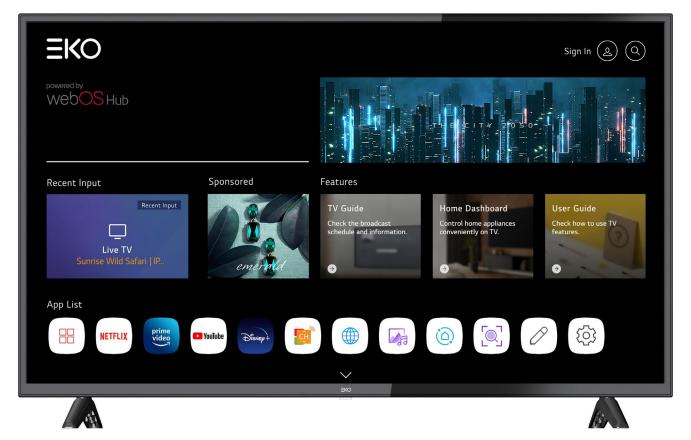

undscape designed by creators for you

No other technology transports you like Dolby Atmos, with an audio experience specifically crafted by artists, engineers, and other creatives to immerse you in a world created for you.



## Always get the best experience possible, from the cinema to soundbars

No matter what you're listening to, Dolby Atmos adapts automatically to your device and system so you'll get the highest quality experience.



# 4K Ultra HD Series 9







### 4K ULTRA HD WebOS Hub TV







| TV Sizes (inch) |  |
|-----------------|--|
| 85"             |  |
| 75"             |  |
| 70"             |  |
| 65"             |  |
| 55"             |  |





















### 4K Ultra HD WebOS Hub TV



TV Sizes (inch)





























### Full HD WebOS Hub TV































### **HD WebOS Hub TV**





32"

24"