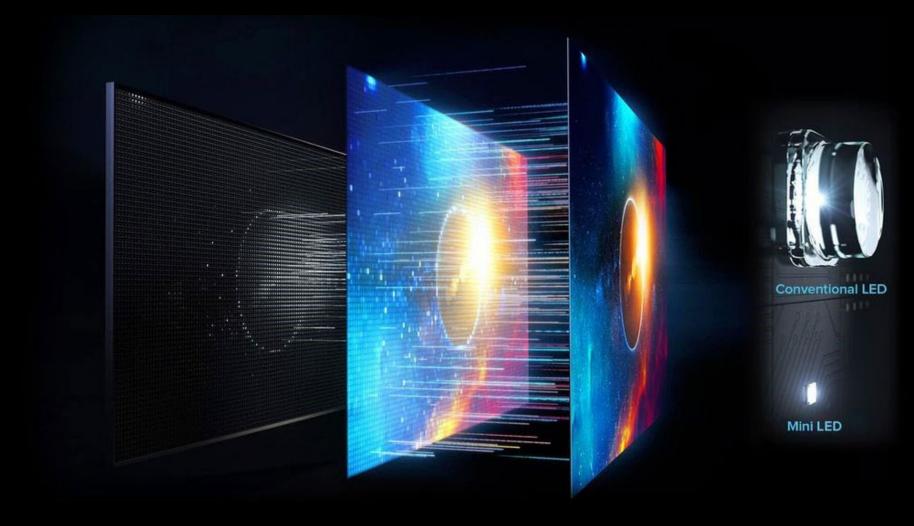

## Mini LED

Series X

### Mini LED DOLBY VISION & ATMOS

### 4K ULTRA HD SMART TV 144Hz

### Mini LED - Precision Backlight Technology

Outstanding Mini LED Full Array backpanel technology delivers striking levels of brightness. Precision Mini LEDs create hundreds of local dimming zones to deliver incredible contrast, and enhance picture quality across-the-board. Enjoy brighter whites, darker blacks, and richer colours.