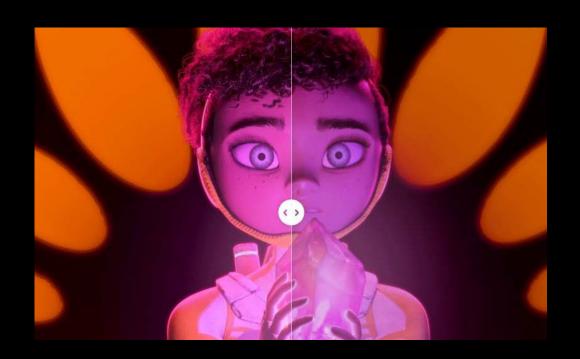

Step into the characters' shoes with an ultravivid picture so close to reality, it make you forget you're looking at a screen.