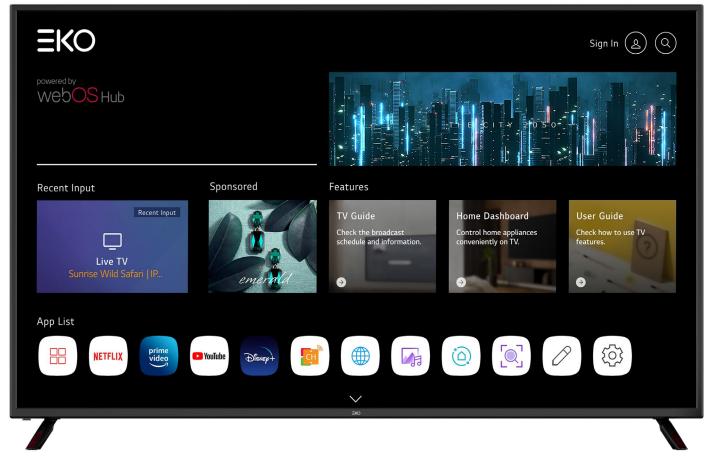

your favorite music, shows, and games.



## Enter the soundscape designed by creators for you

No other technology transports you like Dolby Atmos, with an audio experience specifically crafted by artists, engineers, and other creatives to immerse you in a world created for you.



## Always get the best experience possible, from the cinema to soundbars

No matter what you're listening to, Dolby Atmos adapts automatically to your device and system so you'll get the highest quality experience.



# 4K Ultra HD Series 9







### 4K ULTRA HD WebOS Hub TV







| TV Sizes (inch) |  |
|-----------------|--|
| 85"             |  |
| 75"             |  |
| 70"             |  |
| 65"             |  |
| 55"             |  |





















### 4K Ultra HD WebOS Hub TV



TV Sizes (inch)





























### Full HD WebOS Hub TV































### **HD WebOS Hub TV**





32"

24"