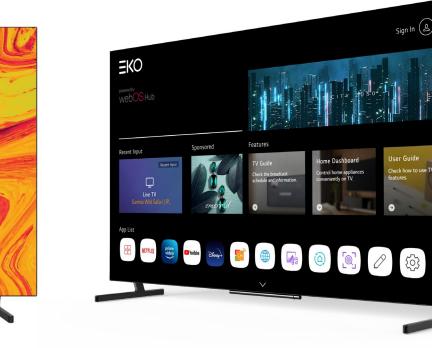

powered by Webos Hub

# OLED Series O







### **OLED DOLBY VISION & ATMOS**











Sign In & Q

















| TV Sizes  | (inch) |
|-----------|--------|
| I V SIZES | шчи    |

85"

75"

65"



















### True darkness brings the light

OLED pixels light up independently, with no backlight to dull their glow. Now, dark areas can be perfectly black with no light bleed or halo effect. Imagine a crisp picture with



The OLED on everyone's list



### What makes OLED unlike anything else?

For a viewing experience that takes realism to the extreme, without the restrictions of backlight technology, the answer is self-lit pixels. OLED TV is a picture of innovation, from every angle.





### **OLED leaves others in the shade**

OLED creates an immersive image through millions of pixels that turn on and off to achieve perfect black and infinite contrast.