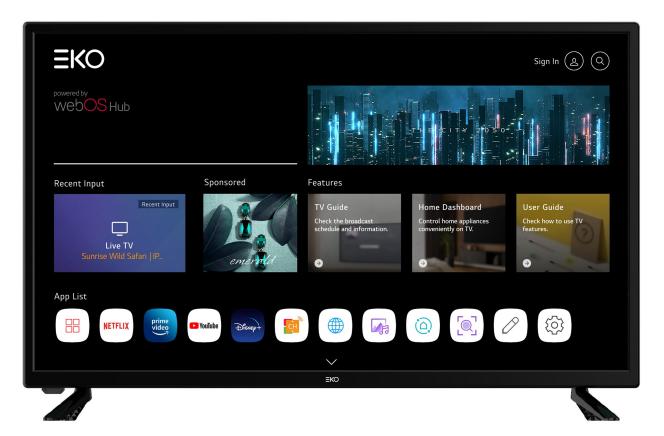

orts you like Dolby Atmos, with an audio experience specifically crafted by artists, engineers, and other creatives to immerse you in a world created for you.



## Always get the best experience possible, from the cinema to soundbars

No matter what you're listening to, Dolby Atmos adapts automatically to your device and system so you'll get the highest quality experience.



# 4K Ultra HD Series 9







### 4K ULTRA HD WebOS Hub TV







| TV Sizes (inch) |  |
|-----------------|--|
| 85"             |  |
| 75"             |  |
| 70"             |  |
| 65"             |  |
| 55"             |  |





















### 4K Ultra HD WebOS Hub TV



TV Sizes (inch)





























### Full HD WebOS Hub TV































### **HD WebOS Hub TV**





32"

24"